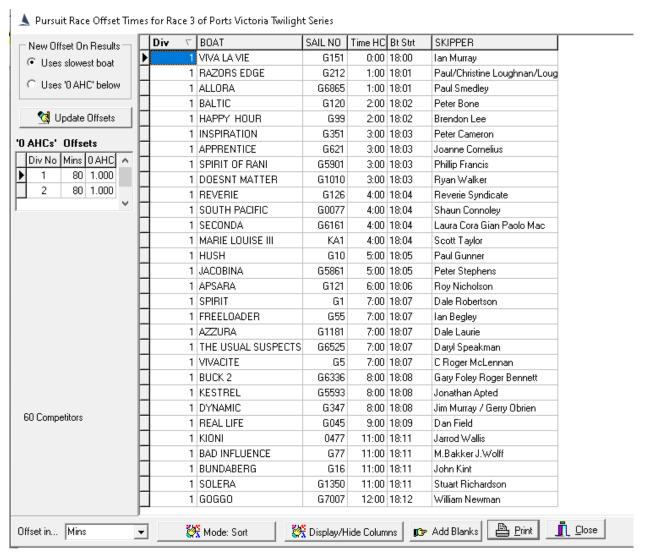

## **Usage:**

A typical race entry list for a pursuit race is shown below.

This example displays **both** the Time-of-Day and offset times. The start time has been configured for 18:00.

- > The left-hand pane contains a list of the hidden columns of the report
- > The right-hand pane contains a list of the visible columns of the report

Time HC and Bt Strt correspond to the column headings for the offset time and Time-of-Day timestamps.

By highlighting the target column name and depressing either the or will move the name to either the visible or hidden column.