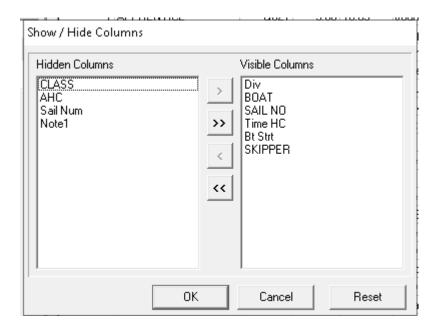

## **Usage:**

A typical race entry list for a pursuit race is shown below.

This example displays **both** the Time-of-Day and offset times. The start time has been configured for 18:00.

- > The left-hand pane contains a list of the hidden columns of the report
- > The right-hand pane contains a list of the visible columns of the report

Time HC and Bt Strt correspond to the column headings for the offset time and Time-of-Day timestamps.

By highlighting the target column name and depressing either the or will move the name to either the visible or hidden column.

Press when done, and the report will reconfigure.